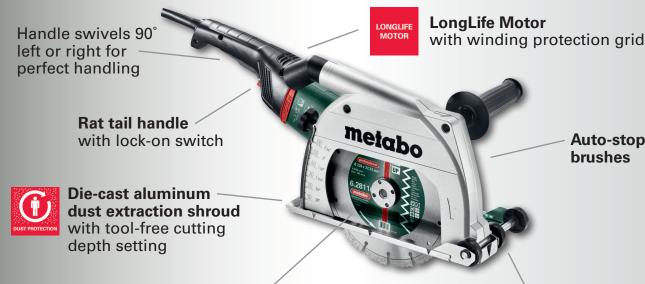

## **Powerful Diamond Cutting System** for Dust-Free Dry Cuts

**MADE IN GERMANY** 

2-3/8" Cutting Capacity

Auto-stop carbon

Best view of the cutting line due to the open design of the

dust extraction shroud

**Precise cuts** 

on even surfaces thanks to the metal base plate with rollers